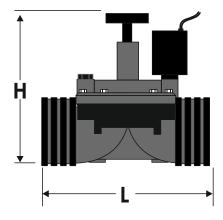

### **Working Conditions**

- Maximum Pressure: 10 bar
- Minimum Pressure: 1 bar
- Maximum Temperature: 60°C

|       |       | Threaded<br>NPT - BSP | Dimension and Weight |                  |                  |                  | Flow Rate             |
|-------|-------|-----------------------|----------------------|------------------|------------------|------------------|-----------------------|
| Ø     | Mod.  |                       | L<br>(mm)            | <b>H</b><br>(mm) | <b>B</b><br>(mm) | <b>P</b><br>(Kg) | <b>Κν</b> *<br>(m³/h) |
| 3/4″  | DN 20 |                       | 108                  | 140              | 82               | 0,4              | 13,5                  |
| 1″    | DN 25 |                       | 108                  | 140              | 82               | 0,4              | 13,5                  |
| 1″1/2 | DN 40 |                       | 140                  | 195              | 120              | 0,6              | 36                    |
| 2″    | DN 50 |                       | 175                  | 225              | 148              | 1,0              | 45                    |