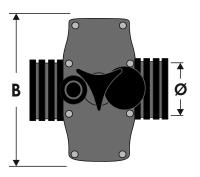

### **Working Conditions**

- Maximum Pressure: 10 bar
- Minimum Pressure: 1 bar
- Maximum Temperature: 60°C

|       |       | Threaded<br>NPT - BSP | Dimension and Weight |                  |                  |                  | Flow Rate             |
|-------|-------|-----------------------|----------------------|------------------|------------------|------------------|-----------------------|
| Ø     | Mod.  |                       | L<br>(mm)            | <b>H</b><br>(mm) | <b>B</b><br>(mm) | <b>P</b><br>(Kg) | <b>Κν</b> *<br>(m³/h) |
| 3/4″  | DN 20 |                       | 108                  | 140              | 82               | 0,4              | 13,5                  |
| 1″    | DN 25 |                       | 108                  | 140              | 82               | 0,4              | 13,5                  |
| 1″1/2 | DN 40 |                       | 140                  | 195              | 120              | 0,6              | 36                    |
| 2″    | DN 50 |                       | 175                  | 225              | 148              | 1,0              | 45                    |